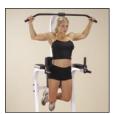

## Powerline Vertical Knee Raise Chin Dip

Dips

Pull Ups

Push Ups

## PVKC83X Powerline Vertical Knee Raise Chin Dip

This freestanding combo machine is exactly what you need to bulk up your arms and shoulders while you lose inches and rip your abs. Do knee raises, leg raises and oblique bends. Grab the dip handles to develop massive triceps.