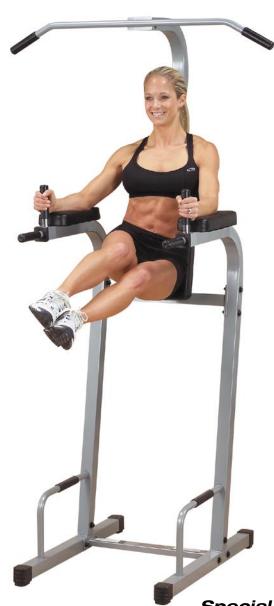

## **PVKC83X**

## Powerline Vertical Knee Raise Chin Dip

Dips

Pull Ups

Push Ups

## Special Features

- · 10-year Powerline warranty
- · Safe no-slip step up entry
- · Thick DuraFirm™ back and arm pads
- · Comfortable oversized hand grips
- · Lat pull-up/chin-up station features easy step-up entry
- Push-up station is cushioned and mounted a full 12" off the floor for the deepest pec building push-ups possible

## PVKC83X Powerline Vertical Knee Raise Chin Dip

This freestanding combo machine is exactly what you need to bulk up your arms and shoulders while you lose inches and rip your abs. Do knee raises, leg raises and oblique bends. Grab the dip handles to develop massive triceps.