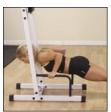

## Powerline Vertical Knee Raise Chin Dip

Dips

Pull Ups

Push Ups

## PVKC83X Powerline Vertical Knee Raise Chin Dip

This freestanding combo machine is exactly what you need to bulk up your arms and shoulders while you lose inches and rip your abs. Do knee raises, leg raises and oblique bends. Grab the dip handles to develop massive triceps.