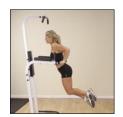

## Powerline Vertical Knee Raise Chin Dip

Dips

Pull Ups

Push Ups

## PVKC83X Powerline Vertical Knee Raise Chin Dip

This freestanding combo machine is exactly what you need to bulk up your arms and shoulders while you lose inches and rip your abs. Do knee raises, leg raises and oblique bends. Grab the dip handles to develop massive triceps.